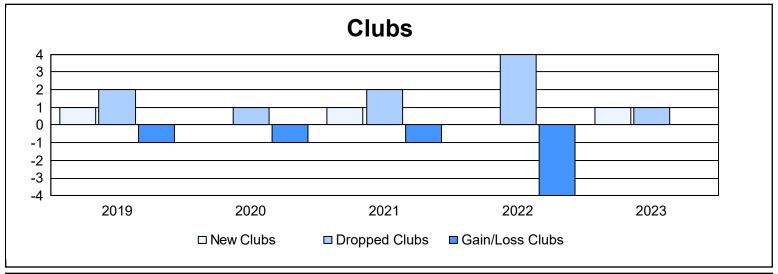

District 14 K

As of June 2023 Cumulative

| Year      | New<br>Clubs | Dropped<br>Clubs | Gain/<br>Loss<br>Clubs | New<br>Members | Charter<br>Members | Reinstate<br>Members | Transfer<br>Members | Total<br>Member<br>Added | Total<br>Members<br>Dropped | Gain/<br>Loss<br>Members |
|-----------|--------------|------------------|------------------------|----------------|--------------------|----------------------|---------------------|--------------------------|-----------------------------|--------------------------|
| 2018-2019 | 1            | 2                | -1                     | 34             | 8                  | 1                    | 21                  | 64                       | 95                          | -31                      |
| 2019-2020 | 0            | 1                | -1                     | 30             | 0                  | 7                    | 2                   | 39                       | 78                          | -39                      |
| 2020-2021 | 1            | 2                | -1                     | 23             | 20                 | 1                    | 4                   | 48                       | 97                          | -49                      |
| 2021-2022 | 0            | 4                | -4                     | 80             | 0                  | 3                    | 10                  | 93                       | 133                         | -40                      |
| 2022-2023 | 1            | 1                | 0                      | 56             | 21                 | 3                    | 6                   | 86                       | 80                          | 6                        |
| Average   | 1            | 2                | -1                     | 45             | 10                 | 3                    | 9                   | 66                       | 97                          | -31                      |